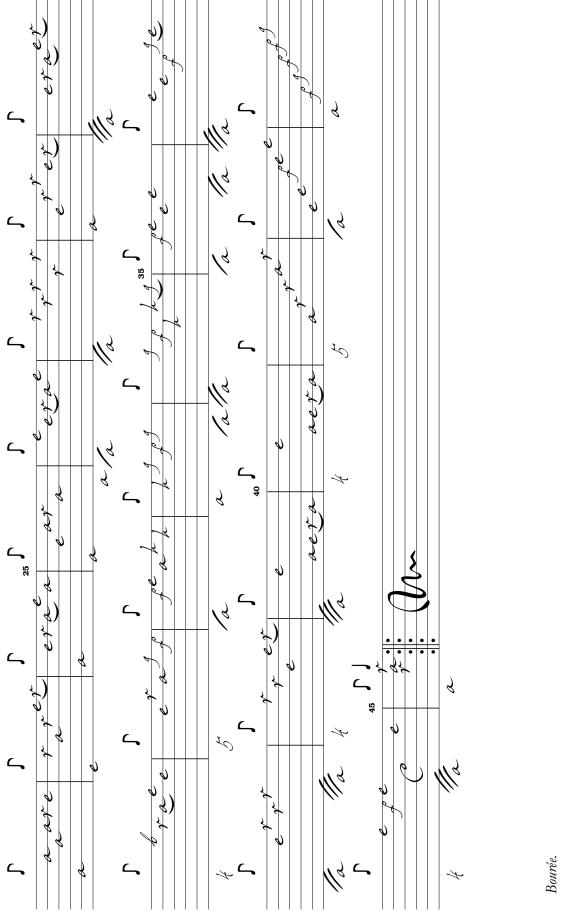

| 3     |      |
|------------------------------------------|-------|------|
| 7. 7. 7. 7. 7. 7. 7. 7. 7. 7. 7. 7. 7. 7 | 1/3   |      |
|                                          |       |      |
|                                          |       |      |
| \$ 6 P                                   |       |      |
| S.F. B.                                  | 8     |      |
| ~                                        |       |      |
| B.F.F.                                   | 3008  |      |
|                                          | 1/2 2 | 1/18 |
| L.F.S.                                   | 3 5 5 | 10   |
| 7                                        | * (   | 1/3  |

| 8/      |
|---------|
| `       |
| 3       |
| z       |
| 181     |
| 8/      |
| 8/      |
| 12 1212 |



| 7 87 7 87 s | a reare or                                |
|-------------|-------------------------------------------|
| ر<br>د      | 7 2 2 4 4 4 6 6 6 6 6 6 6 6 6 6 6 6 6 6 6 |
| ر<br>ر<br>ر |                                           |
| ر در د      |                                           |
| J. L        | 4                                         |

| <b>_</b>       |                   |                                          | , to             |                                                |                                       |                   |
|----------------|-------------------|------------------------------------------|------------------|------------------------------------------------|---------------------------------------|-------------------|
| <b>_</b>