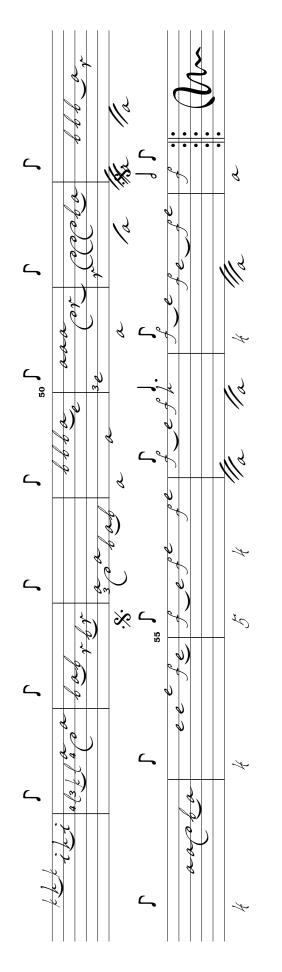

|



Paisane.

| _           | 200          |                             |                                        | _        | 4 /3    |
|-------------|--------------|-----------------------------|----------------------------------------|----------|---------|
|             |              | ر ک                         | \\\\\\\\\\\\\\\\\\\\\\\\\\\\\\\\\\\\\\ | 11/3 C.  |         |
|             |              | $H_{s}$                     |                                        |          | , 3     |
| 6 ~         | \$ 2 ×       | ت <u>ہ</u><br>ع             |                                        | A 25.    | 3       |
| ž           | 8 90         | 3                           | \$ P                                   | 3 ~      |         |
| <u>_</u>    |              | ~~~