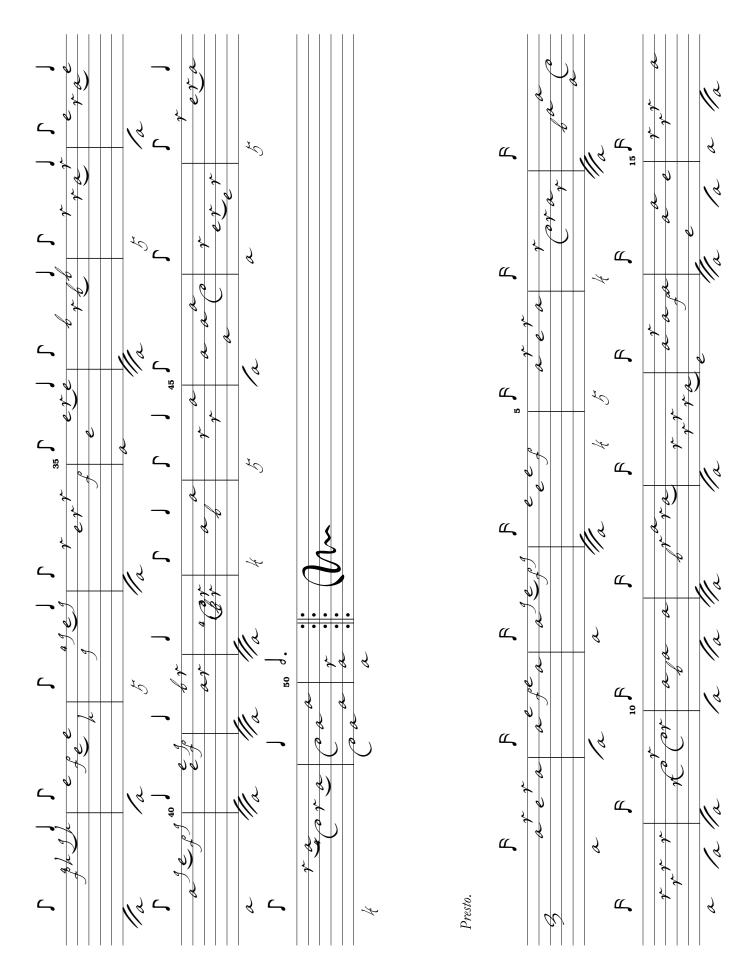

|        |             | 3                                                        |             |
|            |            |                 | ,        |                                                              |        |             | 467                                                      |             |
|            | $ \alpha $ |                 | <b>_</b> |                                                              | 4      | <b>_</b>    |                                                          | 1/1/3       |
|            |            |                 |          |                                                              |        |             |                                                          |             |



| Son |
|-----------------------------------------|
|                                         |
|                                         |
|                                         |
|                                         |

Prélude.

| 1 2 2 2 2 2 2 2 2 2 2 2 2 2 2 2 2 2 2 2